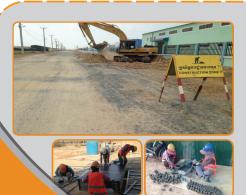

|                       |   |                           | AIRPORTS  |
|-----------------------|---|---------------------------|-----------|
| Project Name          | : | Access Road & Pavem       | ent       |
|                       |   | Improvement Project +     | DBST Road |
| Project Owner         | : | Cambodia Airports-SCA     | ι         |
| Location              | : | PP+Siem Reap Int'l Airpo  | ort       |
| <b>Project Period</b> | : | 5 months, 2014            |           |
| Project Type          | : | Civil Work / Construction | on        |
|                       |   |                           |           |