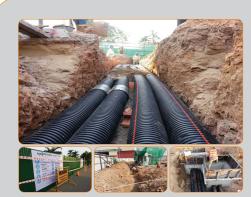

|                  | CAN                      | BODIA |
|------------------|--------------------------|-------|
| Project Name :   | Underground Transmi      | ssion |
|                  | Line (22kV) from GS 5 to | o New |
|                  | Substation (5km)         |       |
| Project Owner :  | Cambodia Airports-SCA    |       |
| Location :       | Phnom Penh Int'l Airport |       |
| Project Period : | 6 months, (2013-2014)    |       |
| Project Type :   | Electrical Engineering   |       |
|                  |                          |       |