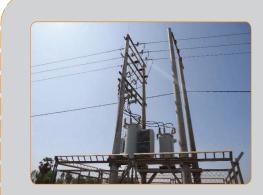

# **PROJECT REFERENCE**

| Project Name :   | Power Supply Line, New Substa-  |
|------------------|---------------------------------|
|                  | tion ( 3MVA, 8MVA, 11MVA)       |
| Project Owner :  | Cambodia Airports-SCA           |
| Location :       | Phnom Penh, Sihanouk, Siem Reap |
|                  | Int'l Airport                   |
| Project Period : | 2013-2015                       |
| Project Type :   | Electrical Engineering          |