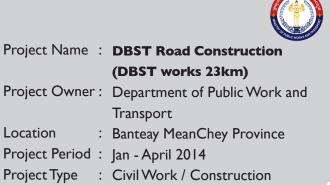

|                       |   |                           | AIRPORTS  |
|-----------------------|---|---------------------------|-----------|
| Project Name          | : | Access Road & Pavem       | ent       |
|                       |   | Improvement Project +     | DBST Road |
| Project Owner         | : | Cambodia Airports-SCA     | ι         |
| Location              | : | PP+Siem Reap Int'l Airpo  | ort       |
| <b>Project Period</b> | : | 5 months, 2014            |           |
| Project Type          | : | Civil Work / Construction | on        |
|                       |   |                           |           |