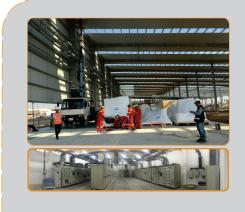

# **PROJECT REFERENCE**

| Project Name :   | Power Supply Line, New Substa-  |
|------------------|---------------------------------|
|                  | tion ( 3MVA, 8MVA, 11MVA)       |
| Project Owner :  | Cambodia Airports-SCA           |
| Location :       | Phnom Penh, Sihanouk, Siem Reap |
|                  | Int'l Airport                   |
| Project Period : | 2013-2015                       |
| Project Type :   | Electrical Engineering          |

|                  | CAN                      | BODIA |
|------------------|--------------------------|-------|
| Project Name :   | Underground Transmi      | ssion |
|                  | Line (22kV) from GS 5 to | o New |
|                  | Substation (5km)         |       |
| Project Owner :  | Cambodia Airports-SCA    |       |
| Location :       | Phnom Penh Int'l Airport |       |
| Project Period : | 6 months, (2013-2014)    |       |
| Project Type :   | Electrical Engineering   |       |
|                  |                          |       |