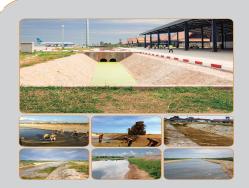

# **PROJECT REFERENCE**

| Project Name :   | Sub-Soil Drain, Runway Strip<br>Backfilling, Grading and Grass<br>Planting (Night works only- 8h) |
|------------------|---------------------------------------------------------------------------------------------------|
| Project Owner :  | Cambodia Airports-SCA                                                                             |
| Location :       | Phnom Penh Int'l Airport                                                                          |
| Project Period : | 5 months, 2014                                                                                    |
| Project Type :   | Civil Work / Construction                                                                         |