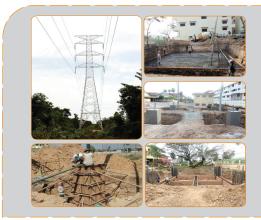

| Project Name :   | Tower HV-230kv (3 Units)      |
|------------------|-------------------------------|
|                  | in Training Center            |
| Project Owner :  | Electricite Du Cambodge (EDC) |
| Location :       | Phnom Penh                    |
| Project Period : | 3 months, 2012                |
| Project Type :   | Civil and Electrical Works    |

| Project Name :   | Rural Grid Extension and Implemen- |
|------------------|------------------------------------|
|                  | tation (22kV) EDC Project (669km)  |
| Project Owner :  | Electricite Du Cambodge (EDC) &    |
|                  | China Heavy Machineries            |
|                  | Corporation (CHMC)                 |
| Location :       | Prey Veng                          |
| Project Period : | 18 months, (2012-14)               |