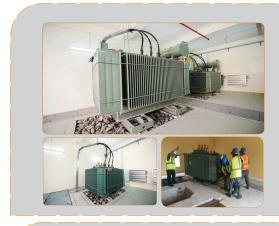

# **PROJECT REFERENCE**

| Project Name :   | Power Supply Line, New Substa-  |
|------------------|---------------------------------|
|                  | tion ( 3MVA, 8MVA, 11MVA)       |
| Project Owner :  | Cambodia Airports-SCA           |
| Location :       | Phnom Penh, Sihanouk, Siem Reap |
|                  | Int'l Airport                   |
| Project Period : | 2013-2015                       |
| Project Type :   | Electrical Engineering          |